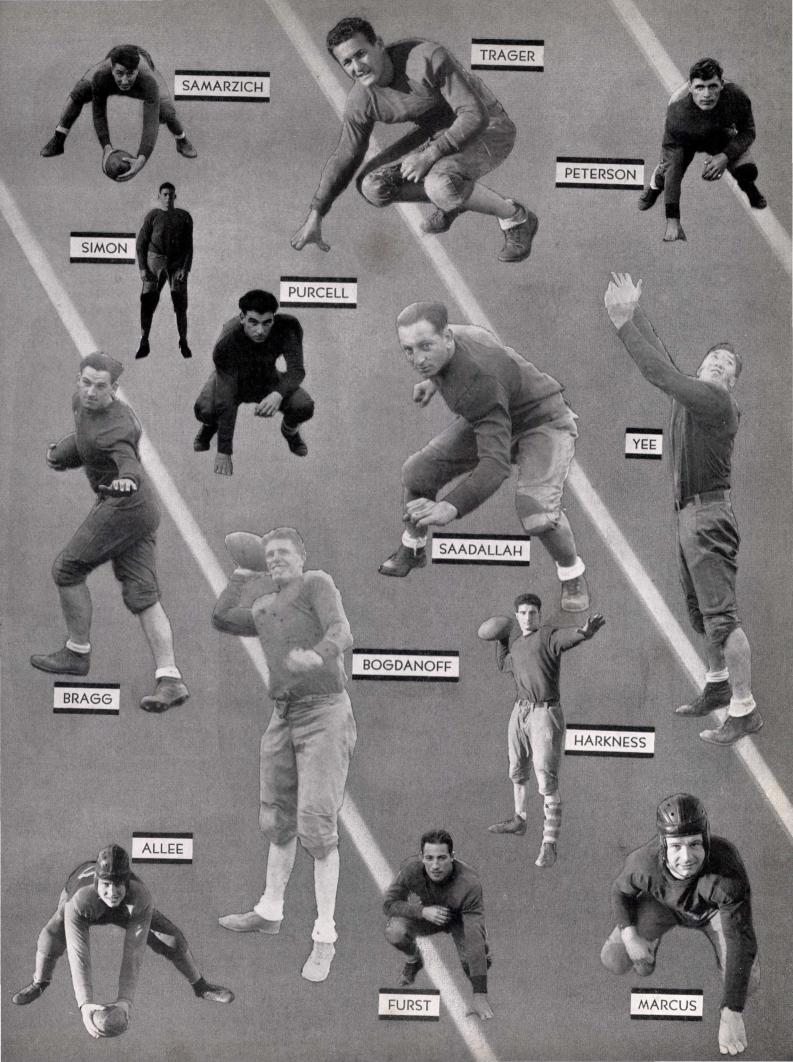

d for the Gaters who played the best ball of the season . . . Herman Pete did run the 100 in 10:2 but it was going backwards trying to escape the Gater linesman.

Now for the real big time . . . Far Western champs on their home playground . . . none other than the Fresno Bulldogs . . . some stuff . . . we opened the season for them in a night game, September 22 . . . Raisin city scribes termed the Gaters 'the gamest team ever seen in action on the local gridiron' . . . Hariss' men averaged 200 . . . and they only had 44 men a'rarin to go . . . Robinson, and Nickerson out . . . Nathan and Simon fighting mad all the time . . . Peterson nailing the flashy Fresno backs behind the line of scrimmage . . . Kaufman grabbing passes from out of nowhere . . . the bulldogs never running

# ISCAN











10 Yards on a Reverse.

10 Yards in Reverse.

out of men . . . eleven new men every few minutes . . . Heckman warming up again . . . 5,000 people in the Stadium—only fifty Gater rooters . . . Furst playing a usual bangup game . . . State's passing attack going bad ... Fresno intercepting the majority of the passes . . . "Rabbit" Smith, diminutive Fresno flash, running wild . . . Kreiger hitting hard but not hard enough to penetrate the gaunt Fresno wall . . . Walter Byrd, long distance Fresno punter, averaging over 48 vards per . . . Gaters fighting like mad only to have 11 raisin-fed men rush in . . . final score: Fresno 33-Gaters 0 . . . After the game—Sun-kissed maidens full of smiles and Vitamin 'A' and beer thirty-two ounces for a dime....

State 13... Santa Rosa 0... at Santa R