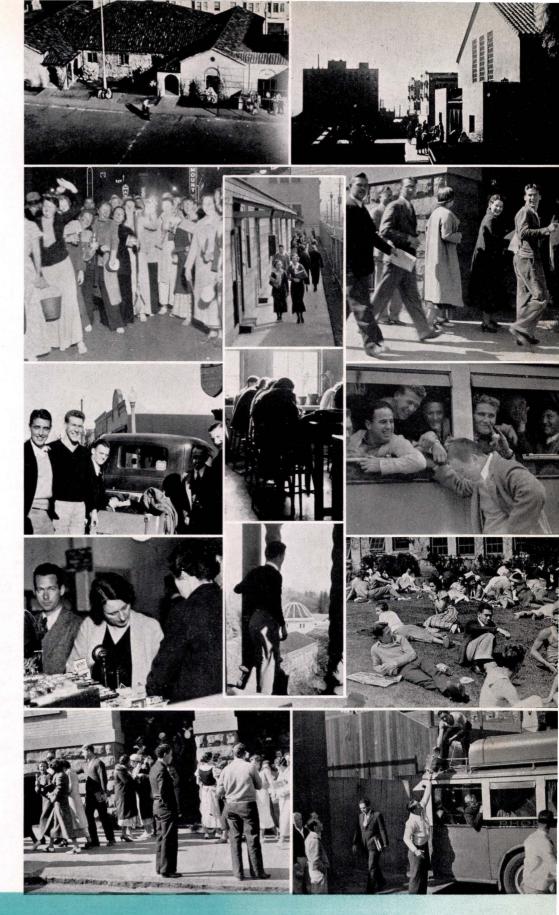

THOMSON

STEVENSON

MONROE

KLEINECKE

DIRECTORS

Allan Howard, as president of the Associated Student Body of San Francisco State Teachers College, concludes a very successful term of office. He has been most cooperative with the students and faculty in helping to promote a true college spirit • President Howard has always kept in mind equal representation for all organizations. Through his aid many successful student body affairs were undertaken. Mr. Howard has had the wholehearted support of the students.

Allan D. Howard

Back Row: Marks, Kenney. Moscone. Front Row: Connolly, Porter, Howard, MacDonald.

Student Body

The officers of the associated students have, during the past year, been striving towards a greater unification in the student body as a whole. Allan Howard, this year's capable president has been ably assisted by Lois Porter, vice-president. Betty MacDonald and George Moscone, acting as secretary and treasurer respectively; Harry Marks, director of publications, and Gerald Kenney, yell leader, and William Connolly, athletic manager, have also contributed to the success of this past year's student administration.

# ISCAN

Back Row: Fox, Hamrock, Gleason, Eisenhut, Valadez. Front Row: Cockrum, Kenney, Marks, Doherty, Hull, Howard, Porter, Connolly, MacDonald, Moscone, Smith.

Acting as the legislative and administrative body of the school, the Executive Board has accomplished many valuable reforms in the conduct of student affairs • In acting as regulators of student activity, this group has accomplished more work than any previous board • Through the excellent work of the board members with President Howard and the faculty, many projects were initiated by this group, the membership of which is composed of student body and class officers.

**Executive Board** 

Back Row: Valadez, Gleason. Front Row: Eisenhut, Porter, Howard.

The Board of Student Control functions solely for the purpose of trying all offenses against student and college regulations and decorum • This group is composed of officers of the two councils and three faculty members. Allan Howard, as president of the associated students, acts in the capacity of chairman of this board • All decisions rendered by this organization are submitted to President Roberts who approves them.

**Board of Control** 

# ISCAN

Buck Row: Nickerson. Front Row: Magnus, Kilkenny, Scott.

The final event for the fall semester of 1934 was the annual Candlelight Dinner held at the Palace Hotel • Lois Porter was chairman of the event and was aided by a committee composed of prominent students. The entire ceremony was written by Bill Connolly. Claire Paulsen was selected to act as the representative student • Many prominent educators of the bay region were guests of honor at the dinner, and several student organizations contributed to the entertainment.

**Candlelight Committee** 

Back Row: Connolly, G. Eisenhut, LaLanne, Kilkenny. Front Row: White, MacDonald, Morgan, Harrison.

One of the most important functions of the past year was the annual symposium held February 18, 19, 20, 1935 • The committee for the affair worked up many plans for the securing of funds for this event. Heading the list were the Queen's Contest and Circus Day • Ed Morgan, symposium chairman, was assisted by a very competent committee composed of both students and faculty. All the student organizations did their part to make a success of the Symposium, which gained a deal of publicity for the college.

**Symposium Committee** 

BOOK TWO