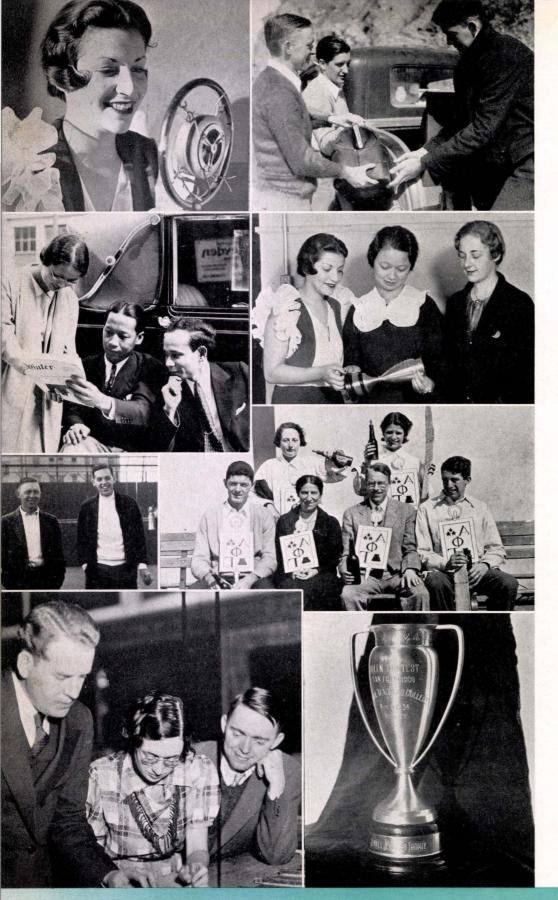

# ISCAN

Buck Row: Nickerson. Front Row: Magnus, Kilkenny, Scott.

The final event for the fall semester of 1934 was the annual Candlelight Dinner held at the Palace Hotel • Lois Porter was chairman of the event and was aided by a committee composed of prominent students. The entire ceremony was written by Bill Connolly. Claire Paulsen was selected to act as the representative student • Many prominent educators of the bay region were guests of honor at the dinner, and several student organizations contributed to the entertainment.

**Candlelight Committee** 

Back Row: Connolly, G. Eisenhut, LaLanne, Kilkenny. Front Row: White, MacDonald, Morgan, Harrison.

One of the most important functions of the past year was the annual symposium held February 18, 19, 20, 1935 • The committee for the affair worked up many plans for the securing of funds for this event. Heading the list were the Queen's Contest and Circus Day • Ed Morgan, symposium chairman, was assisted by a very competent committee composed of both students and faculty. All the student organizations did their part to make a success of the Symposium, which gained a deal of publicity for the college.