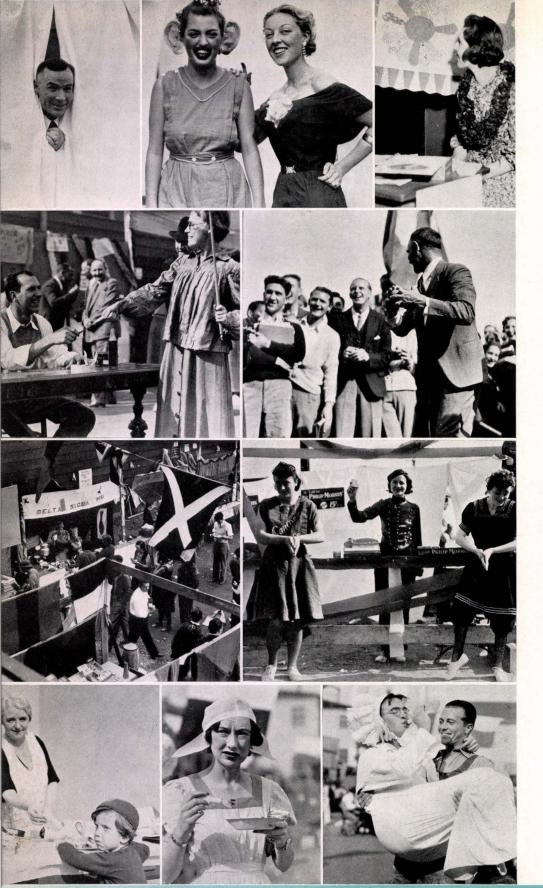

**Candlelight Committee** 

Back Row: Connolly, G. Eisenhut, LaLanne, Kilkenny. Front Row: White, MacDonald, Morgan, Harrison.

One of the most important functions of the past year was the annual symposium held February 18, 19, 20, 1935 • The committee for the affair worked up many plans for the securing of funds for this event. Heading the list were the Queen's Contest and Circus Day • Ed Morgan, symposium chairman, was assisted by a very competent committee composed of both students and faculty. All the student organizations did their part to make a success of the Symposium, which gained a deal of publicity for the college.

**Symposium Committee** 

BOOK TWO