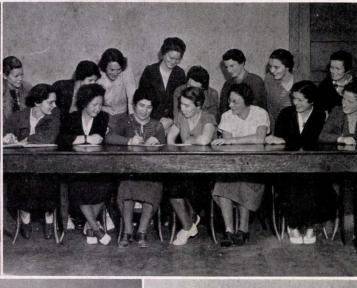

## CLASS OF DECEMBER '35

Under the leadership of Virginia Conlan, president, the class of December '35 completed the third lap of their college career. Junior Day was the highlight of the social activities of the term. It was held on November 15, under the direction of Jean Thompson. The "Gay Nineties" was the motif of the event and costumes of that period were worn by class members.

Near the close of the semester an election was held placing the responsibility of making the senior year a success with Betty Meadowcroft as president; Wilma Goss,

vice-president; and Jean Thompson, secretary.

On February 14, a Valentine's Party was held in the Co-op with Wilda La Vere as chairman and on March 23 a Hard Times party was given at Sigmund Stern Grove under the leadership of Doris Melnetsky.

The center of attention for the semester was the Senior Ball held on April 27 as the grand finale of the Alumni Homecoming. It was held at the Sir Francis Drake and proved to be the most unique Senior Ball the college has yet witnessed and is destined to start a new era in Senior Balls.