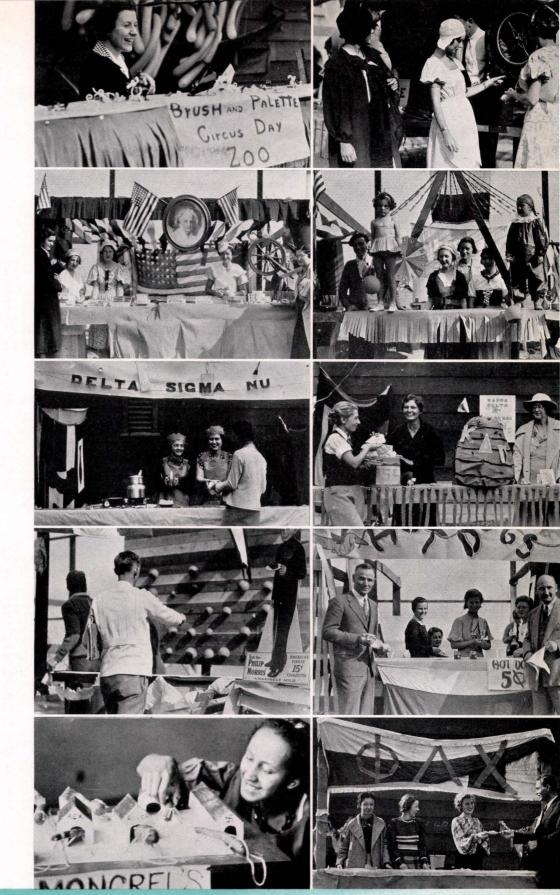

**Candlelight Committee** 

Back Row: Connolly, G. Eisenhut, LaLanne, Kilkenny. Front Row: White, MacDonald, Morgan, Harrison.

One of the most important functions of the past year was the annual symposium held February 18, 19, 20, 1935 • The committee for the affair worked up many plans for the securing of funds for this event. Heading the list were the Queen's Contest and Circus Day • Ed Morgan, symposium chairman, was assisted by a very competent committee composed of both students and faculty. All the student organizations did their part to make a success of the Symposium, which gained a deal of publicity for the college.

**Symposium Committee** 

BOOK TWO