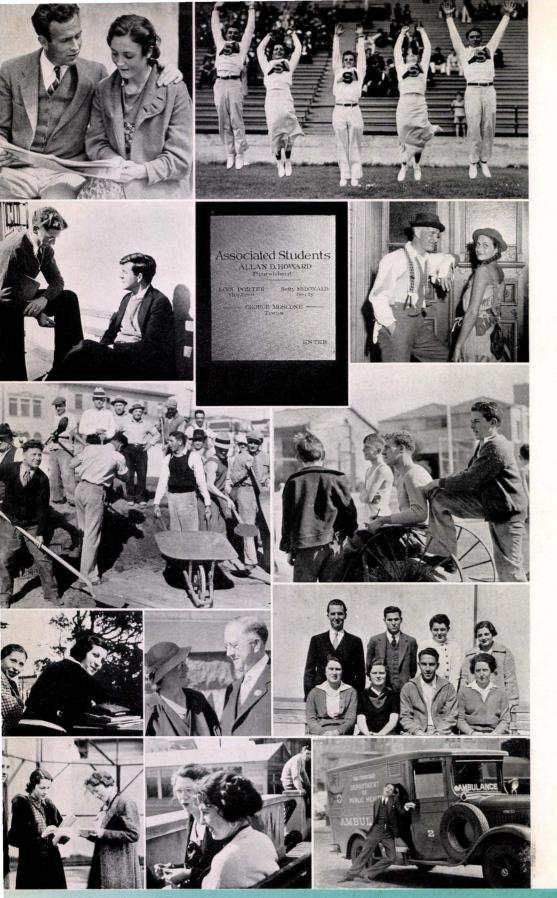

THOMSON

STEVENSON

MONROE

KLEINECKE

DIRECTORS

Allan Howard, as president of the Associated Student Body of San Francisco State Teachers College, concludes a very successful term of office. He has been most cooperative with the students and faculty in helping to promote a true college spirit • President Howard has always kept in mind equal representation for all organizations. Through his aid many successful student body affairs were undertaken. Mr. Howard has had the wholehearted support of the students.

Allan D. Howard

Back Row: Marks, Kenney. Moscone. Front Row: Connolly, Porter, Howard, MacDonald.

Student Body

The officers of the associated students have, during the past year, been striving towards a greater unification in the student body as a whole. Allan Howard, this year's capable president has been ably assisted by Lois Porter, vice-president. Betty MacDonald and George Moscone, acting as secretary and treasurer respectively; Harry Marks, director of publications, and Gerald Kenney, yell leader, and William Connolly, athletic manager, have also contributed to the success of this past year's student administration.

# ISCAN

Back Row: Fox, Hamrock, Gleason, Eisenhut, Valadez. Front Row: Cockrum, Kenney, Marks, Doherty, Hull, Howard, Porter, Connolly, MacDonald, Moscone, Smith.

Acting as the legislative and administrative body of the school, the Executive Board has accomplished many valuable reforms in the conduct of student affairs • In acting as regulators of student activity, this group has accomplished more work than any previous board • Through the excellent work of the board members with President Howard and the faculty, many projects were initiated by this group, the membership of which is composed of student body and class officers.

**Executive Board** 

Back Row: Valadez, Gleason. Front Row: Eisenhut, Porter, Howard.

The Board of Student Control functions solely for the purpose of trying all offenses against student and college regulations and decorum • This group is composed of officers of the two councils and three faculty members. Allan Howard, as president of the associated students, acts in the capacity of chairman of this board • All decisions rendered by this organization are submitted to President Roberts who approves them.

**Board of Control** 

# ISCAN

Buck Row: Nickerson. Front Row: Magnus, Kilkenny, Scott.

The final event for the fall semester of 1934 was the annual Candlelight Dinner held at the Palace Hotel • Lois Porter was chairman of the event and was aided by a committee composed of prominent students. The entire ceremony was written by Bill Connolly. Claire Paulsen was selected to act as the representative student • Many prominent educators of the bay region were guests of honor at the dinner, and several student organizations contributed to the entertainment.

**Candlelight Committee** 

Back Row: Connolly, G. Eisenhut, LaLanne, Kilkenny. Front Row: White, MacDonald, Morgan, Harrison.

One of the most important functions of the past year was the annual symposium held February 18, 19, 20, 1935 • The committee for the affair worked up many plans for the securing of funds for this event. Heading the list were the Queen's Contest and Circus Day • Ed Morgan, symposium chairman, was assisted by a very competent committee composed of both students and faculty. All the student organizations did their part to make a success of the Symposium, which gained a deal of publicity for the college.