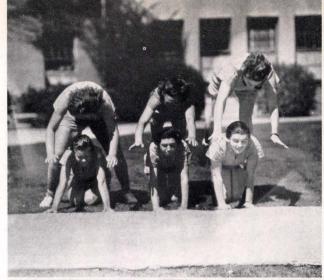

d doubles intramural tennis tournament sponsored by the W. A. A. during the Spring term. Most of the matches were closely contested and provided plenty of action. Every man on the varsity team participated as well as the outstanding women players.

Eight women were elected to attend the annual conference of the Athletic Federation of College Women at Mills College, April 4-6. Mary Lyons, president of the W. A. A., headed the State representatives. This federation serves as a means of pooling ideas and problems.

## ISCAN















Out because she forgot to touch the base . . . get your foot out of the way . . . I just can't do a thing with my hair . . . you hold the bat like this . . . and you swing it hard like this—don't let go . . . then you run fast as you can and get put out.















"Over my shoulder go three dears . . . a very fast player nearly got out of the picture . . . duck your heads, here comes her feet . . . Oh my wrist watch! . . . building castles, or something, in the air . . . it's a great racket.

## ISCAN













Jacobs lops a quick one over the net . . . this is called good form in pitching . . . and if you kick my shin, I'll . . . petrified action shot of girls posing for the cameraman . . "Now I suggest we go on a snow trip" . . . not Hitler—just handball.















"Hold your horses"...
over there is where she
fell off ... "Horses,
horses, nutty over
horses"...this is a case
of beauties and the
beasts ... demonstrating just how the spans
in the Golden Gate
Bridge will look ...
Black Beauty leading
on a wet track.

## ISCAN