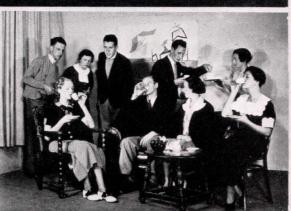

heatre continued its policy of having its members direct and present plays independently, also allowing members to take part in the plays.

During the fall semester, under Louis Ray, five one-act plays were presented. Those directing the plays were: Lorraine Baltor, Valeta Brazel, Betty Bradford, Arthur Hull, and Louis Ray.

The spring semester was equally successful under Catherine Wilson. The plays were given in the new auditorium which offered greater facilities to the directors, who were Dorothy Moore, Valeta Brazel, Joe Halligan, Madeline Sheidler, and Robert Mason. Bob Greene, former member, was with a Shakespearean Company this last winter.

COCKRUM









WILSON GREEN















Noel Coward's infectious "Hay Fever", started off the College Theater Season with a direct hit









Sympathetic feeling for the delicate theme made a success of the beautiful "Cradle Song"

Wahl's adaptation of Edgar Allan Poe's famous "Fall of the House of Usher" furnished real thrills & shivers







VAN HOUTE

Row One: Rosene, Gleason, Morse, King, Magnus, Beschoff, Davis. Row Two: Gallagher, Backerud, Silva, MacDermott, Van Haute, Gillette, Priester.

KING

## DELTA SIGMA

#### 

Under the leadership of President Robert Van Houte, Delta Sigma has achieved a most active and successful year. Beginning the year with a series of forum discussions at the club meetings, the group soon embarked upon a number of intercollegiate debates with colleges and universities of the Bay Region. An interesting phase of this program was the series of radio debates held during the summer and fall