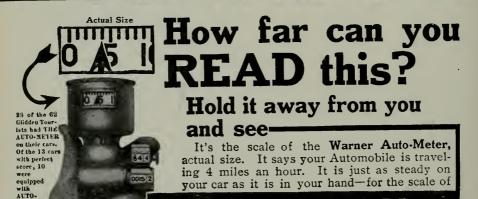

is not influenced by the jar of the car-speed alone moves it. It doesn't bob around, the way other indicators do, until you

are not certain whether it says 4 miles or 14.

Let us tell you more about this wonderful instrument—how it's made with sapphire jewels like a watch, yet is so strongly built that it takes an axe or a bad collision to break it or render it inaccurate, and how we use magnetism (in the only practical way), which makes The Auto-Meter as reliable as a mariner's compass forever. When you write, we'll send you also a trouble-saving 50-cent book, Auto Pcinters—invaluable to a man who drives his own car—if you inclose 4c for postage.