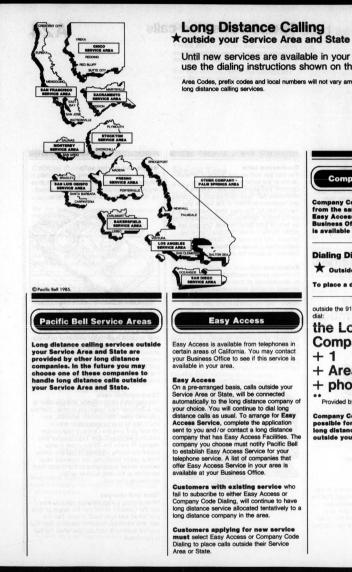

# A23

Until new services are available in your area continue to use the dialing instructions shown on the opposite page.

Area Codes, prefix codes and local numbers will not vary among the companies providing long distance calling services.

Company Code Dialing is available from the same telephones that have Easy Access. You may contact your **Business Office to see if the service** is available in your area.

### **Dialing Direct**

dial

\* Outside your Service Area

To place a dial-direct call:

outside the 916 Area Code and Service Area.

## the Long Distance Company Code\*\* +1

+ Area Code

+ phone number

Provided by your long distance company.

**Company Code Dialing makes it** possible for you to use more than one long distance company for calls outside your Service Area.